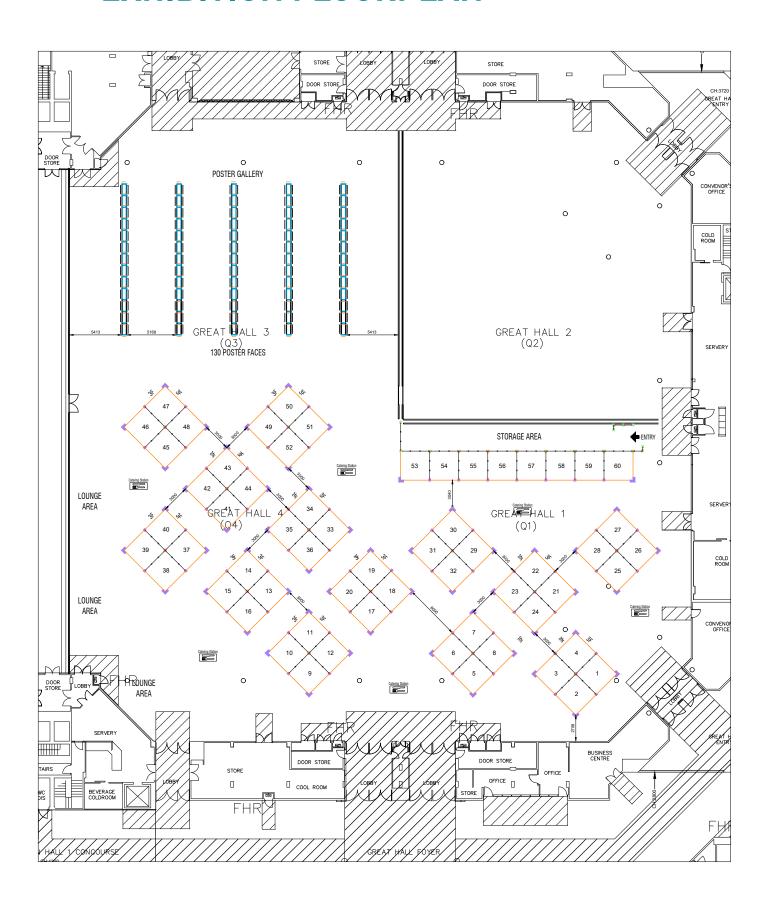

## **EXHIBITION FLOORPLAN**

### **EXHIBITION**

The exhibition area at the BCEC will allow delegates to move freely around the exhibition, during lunch and tea breaks. All catering will be served in the exhibition area and the posters are co-located here.

#### Each stand will have:

- 3m x 3m floor space
- 2.4m high, slimline aluminium wall frame with removable white panels that allow for graphics
- A company sign will be installed over each other side
- 2 x 150 watt spotlights per 3m x 3m
- 1 x 4 amp power point per 3m x 3m