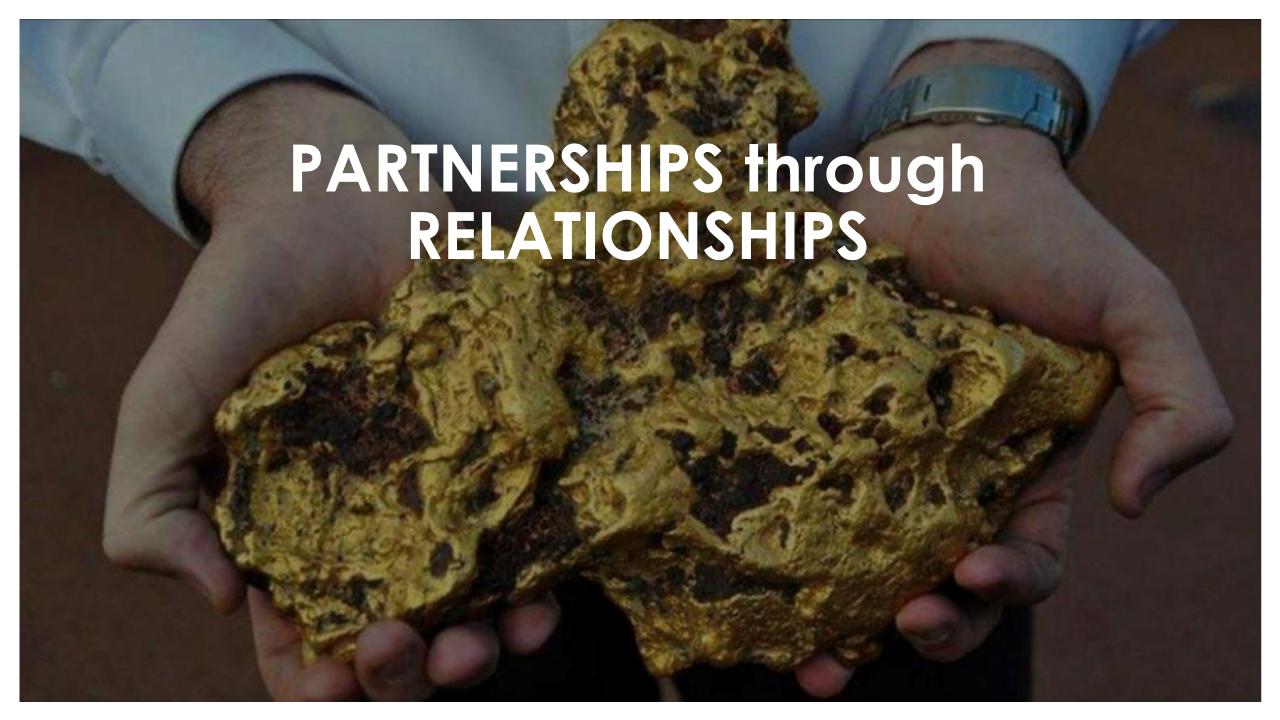

#### PARTNERSHIPS through RELATIONSHIPS

- Listening to understand
- Absence of judgement
- Questions of Inquiry
- Deep mutual respect
- The language of 'together'