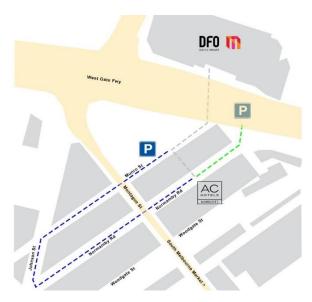

## **SELF-PARKING 1**

Overnight Rate: \$20 per vehicle, per exit

Valid only at Care Park – 11-31 Montague Street (entry via Munro St)

Please present your parking ticket to the hotel Concierge or Front desk to redeem discounted rate.

Scan QR code on your mobile device for Google map direction.

## **SELF-PARKING 2**

Overnight Rate: \$30 per vehicle, per exit Valid only at Wilson Parking, DFO South Wharf

Please present your parking ticket to the hotel Concierge or Front desk to redeem discounted rate.

## **OTHER SELF-PARKING OPTIONS**

Street Parking – Normanby Rd, Woodgate St, Montague St & Munro St. Parking Rate: Refer street parking signage, ticket validation is not available.

For further assistance, please contact our team on 0391210000 or chat via Marriott Bonvoy app.