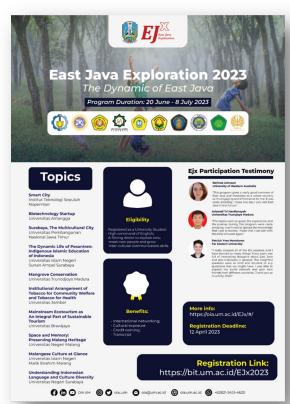

**EJ<sup>x</sup> 2023** 

## East Java Exploration (EJx): A Unique Student Mobility Experiences

- The **two-week** multi-sited mobility program, East Java Exploration (EJx), offers a combination of academic and cultural experience.
- Collectively hosted by EJUs, it aims at enhancing the mutual understanding of contexts, opportunities, and challenges in two neighboring countries.
- During the program, the WAUs' participants were buddied-up with EJU students to learn, collaborate and travel between four cities where EJUs are located: *Surabaya, Malang, Jember, and Madura*.

## East Java Exploration (EJx): A Unique Student Mobility Experiences

- **Preparation**: rotating principal host, involvement of both sides through regular meetings
- Obstacles: subtopic alignments, individual host preparedness, participant recruitment
- Innovations: collective leadership, support and reflection, widening the scope of participant recruitment, flexible scheduling, interdisciplinary approach,
- Program transformation during the Covid-19 pandemic: Online EJx (2020)

## East Java Exploration (EJx): A Unique Student Mobility Experiences

- On-site EJx 2019
- Virtual EJx 2020 (pandemic)
- On-site EJx 2023
- On-site EJx 2024 (July 2-17)

#### EJx at ITS: Smart City (2023)

## EJx at UNESA: Understanding

**Indonesian Language and Culture Diversity (2023)** 

EJx at UM: Space and Memory: Preserving Malang Heritage (2023)

EJx at UB: Ecotourism EJx at UNAIR: for Sustainable Tourism Biotechnology Startup

(2023)

EJx at UPNVJT: Surabaya The Multicultural City (2003)

## EJx at UINMMI: Malangese Culture at Glance (2003)

## EJx at UNEJ: Institutional Arrangement of Tobacco for Community Welfare and Tobacco for Health (2003)

## EJx at UTM: Mangrove Conservation (2003)

EJx at UINSA: The Dynamic Life of Pesantren: Indigenous Islamic Education of Indonesia (2003)

### **Ejx Participation Testimony**

#### Belinda Johnson University of Western Australia

"This program gives a really good overview of East Java and Indonesia as a whole country, so it's engaging and informative for me. It was really amazing, I hope one day I can visit East Java in the future."

#### Arisandi Tri Hardiansyah Universitas Trunojoyo Madura

"The topics were so good, the experience and the journey during this program were really amazing. I can't wait to spread the knowledge that I got to society. I hope that I can join with this kind of event again."

#### Patrick Yves Mendones Far Eastern University

"I really enjoyed all of the Elx sessions and I have learned so many things. Every topic was full of interesting thoughts about East Java and also Indonesia in general. The insightful speakers were so kind and intuitive to any questions that we might have. I was able to expand my social network and gain new friends from different countries. Thank you so much Eix 2020"