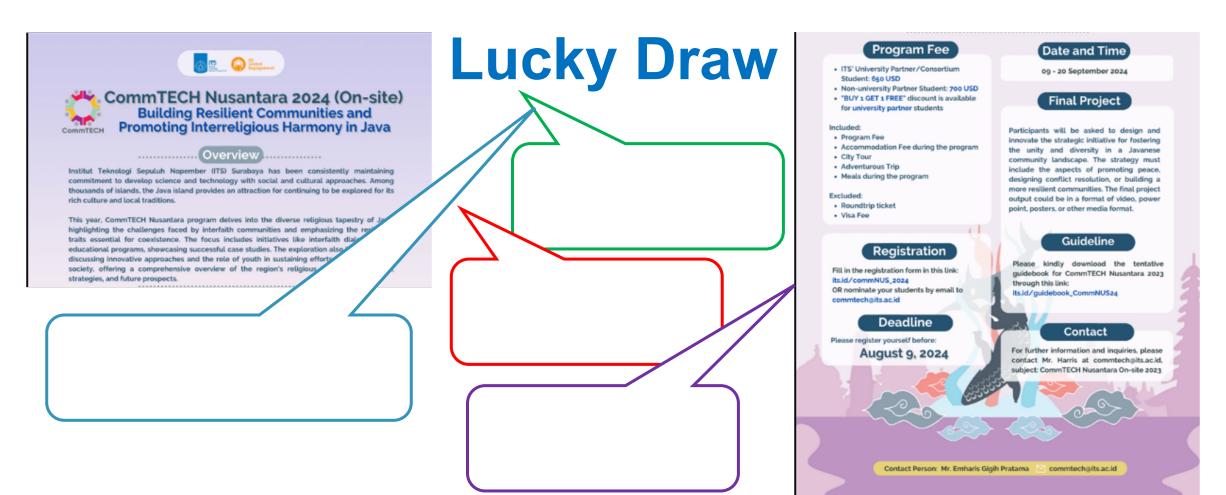

## **Session Outline**

- Overview of Western Australia East Java University Consortium (WAEJUC) & Its Activities: A Bi-Nation Consortium
- East Java Exploration: A Unique Student Mobility Experience
- Western Australia Universities' Experiences: Promotion and Challenges
- Western Australia Universities' Experiences: Hosting East Java Universities' Students Mobility at WAUs
- Question and Answers
- Lucky Draw 3 Vouchers for Free Participation in CommNUS 2024