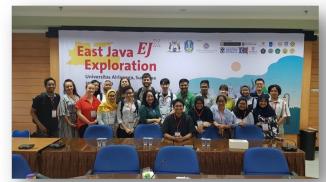

## East Java Exploration (EJx): A Unique Student Mobility Experiences

- The **two-week** multi-sited mobility program, East Java Exploration (EJx), offers a combination of academic and cultural experience.
- Collectively hosted by EJUs, it aims at enhancing the mutual understanding of contexts, opportunities, and challenges in two neighboring countries.
- During the program, the WAUs' participants were buddied-up with EJU students to learn, collaborate and travel between four cities where EJUs are located: *Surabaya, Malang, Jember, and Madura*.

## East Java Exploration (EJx): A Unique Student Mobility Experiences

- **Preparation**: rotating principal host, involvement of both sides through regular meetings
- Obstacles: subtopic alignments, individual host preparedness, participant recruitment
- Innovations: collective leadership, support and reflection, widening the scope of participant recruitment, flexible scheduling, interdisciplinary approach,
- Program transformation during the Covid-19 pandemic: Online EJx (2020)

## East Java Exploration (EJx): A Unique Student Mobility Experiences

- On-site EJx 2019
- Virtual EJx 2020 (pandemic)
- On-site EJx 2023
- On-site EJx 2024 (July 2-17)