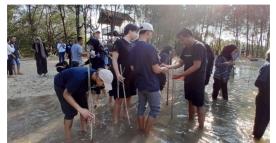

## EJx at UTM: Mangrove Conservation (2003)

EJx at UINSA: The Dynamic Life of Pesantren: Indigenous Islamic Education of Indonesia (2003)

#### Megan Reagon, Murdoch University

The best thing for me was being able to plant mangroves and to have a hands on experience being apart of conservation in a foreign country. It was a wonderful experience seeing the mangroves and contributing to the programs conservation and preservation.