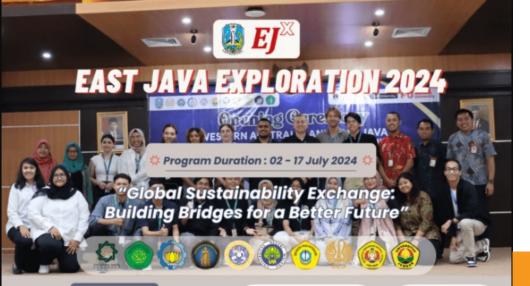

## East Java Exploration (EJx): A Unique Student Mobility Experiences

- The **two-week** multi-sited mobility program, East Java Exploration (EJx), offers a combination of academic and cultural experience.
- Collectively hosted by EJUs, it aims at enhancing the mutual understanding of contexts, opportunities, and challenges in two neighboring countries.
- During the program, the WAUs' participants were buddied-up with EJU students to learn, collaborate and travel between four cities where EJUs are located: *Surabaya, Malang, Jember, and Madura*.

## East Java Exploration (EJx): A Unique Student Mobility Experiences

- **Preparation**: rotating principal host, involvement of both sides through regular meetings
- Obstacles: subtopic alignments, individual host preparedness, participant recruitment
- Innovations: collective leadership, support and reflection, widening the scope of participant recruitment, flexible scheduling, interdisciplinary approach,
- Program transformation during the Covid-19 pandemic: Online EJx (2020)

## East Java Exploration (EJx): A Unique Student Mobility Experiences

- On-site EJx 2019
- Virtual EJx 2020 (pandemic)
- On-site EJx 2023
- On-site EJx 2024 (July 2-17)