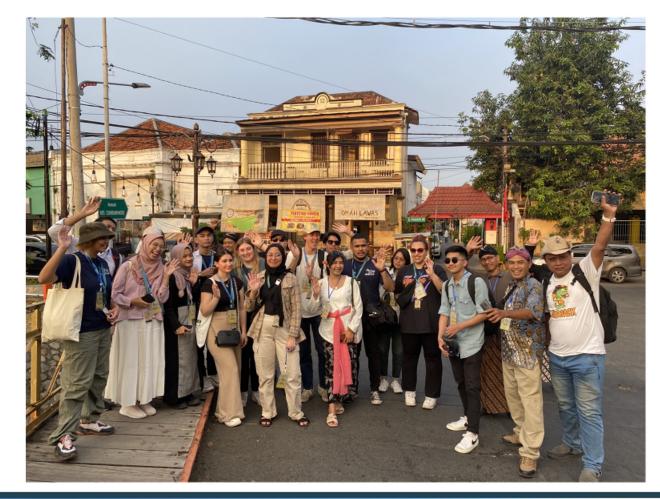

## East Java Exploration (EJx): A Unique Student Mobility Experiences

- The **two-week** multi-sited mobility program, East Java Exploration (EJx), offers a combination of academic and cultural experience.
- Collectively hosted by EJUs, it aims at enhancing the mutual understanding of contexts, opportunities, and challenges in two neighboring countries.
- During the program, the WAUs' participants were buddied-up with EJU students to learn, collaborate and travel between four cities where EJUs are located: *Surabaya, Malang, Jember, and Madura*.

## East Java Exploration (EJx): A Unique Student Mobility Experiences

- On-site EJx 2019
- Virtual EJx 2020 (pandemic)
- On-site EJx 2023
- On-site EJx 2024 (July 2-17)