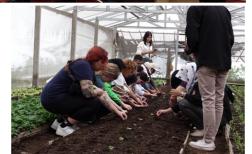

#### Megan Reagon, Murdoch University

The best thing for me was being able to plant mangroves and to have a hands on experience being apart of conservation in a foreign country. It was a wonderful experience seeing the mangroves and contributing to the programs conservation and preservation.