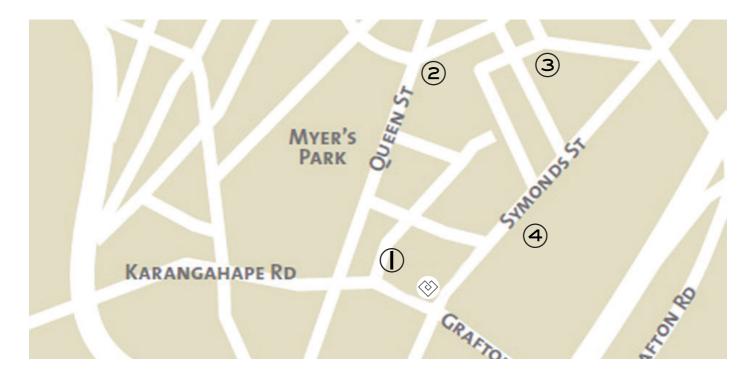

#### I-LIVERPOOL STREET (WILSON PARKING)

Corner of Karangahape Road and Liverpool Street. This is a public pay and display car park adjacent to the hotel and entry is located off Liverpool St. After entering the car park, please take the lifts down to the ground level and follow the signs to hotel reception.

### 2-450 QUEEN STREET (WILSON PARKING)

Corner of Queen Street and Waverley Street.

Earlybird: \$19. 6am to 10am only, valid for 12 hours

Casual: \$5 per half hour. \$22 for 12 hours

Nights and Weekends: \$5 per half hour to a maximum of \$10.6pm to 8am (nights) or 12 hours (weekends)

## 3 - WAKEFIELD STREET (WILSON PARKING)

56 Wakefield Street, Cnr St Paul Street and Wakefield Street.

Earlybird: \$19 Mon - Fri, 6am - 9am (between 2pm to 8pm)

Casual: Mon – Fri, \$3 for 20 minutes | \$12 for 21-60 minutes After the first hour \$6 for each 30 minutes to a maximum of \$42

# 4-100 SYMONDS STREET (WILSON PARKING)

100 Symonds Street, Grafton.

Earlybird: \$20.6am to 10 am

Casual: Monday to Friday \$5 per half hour. \$25 for 12 hours.

Nights and Weekends: \$5 per half to a maximum of \$15. 6pm to 8am (nights) or 12 hours (weekends)